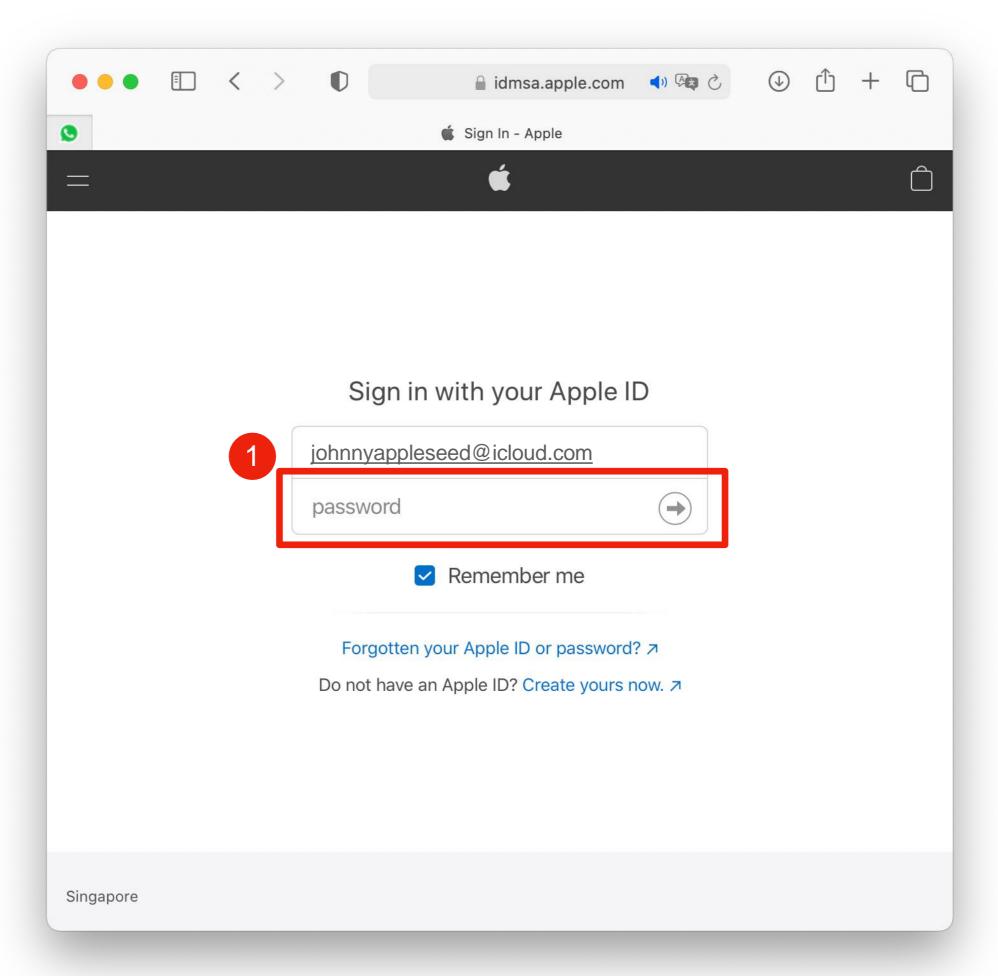

1. Select "Repair & Physical Damage".

1. Select the symptom for your device issue.

 Select "Bring in for Repair" to arrange a visit to Apple Service Centre.

1. Type in your Apple ID.

 Type in the password of your Apple ID to login.