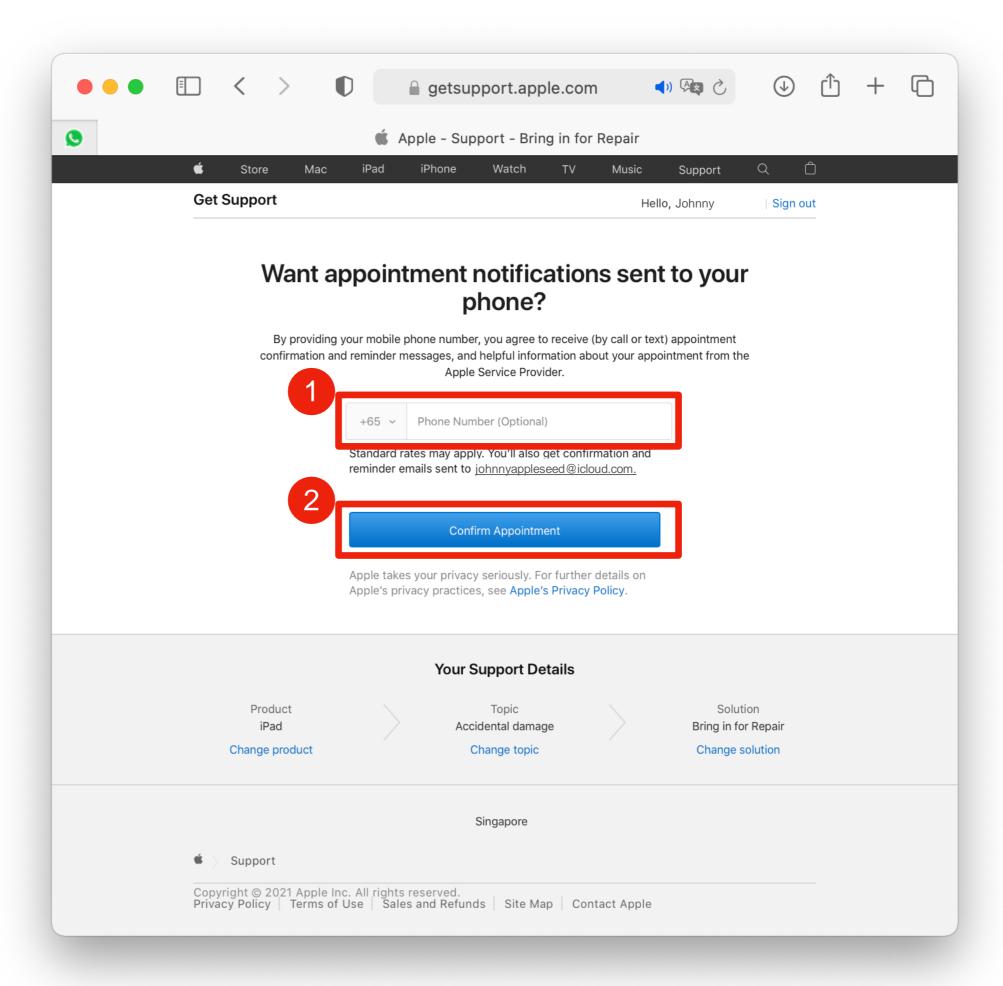

- If you prefer to have appointment confirmation message sent to your mobile, type in your mobile number.
   This step is optional as reminder emails will be sent via email tagged to your Apple ID as well.
- 2. Click "Confirm Appointment" to book the appointment.