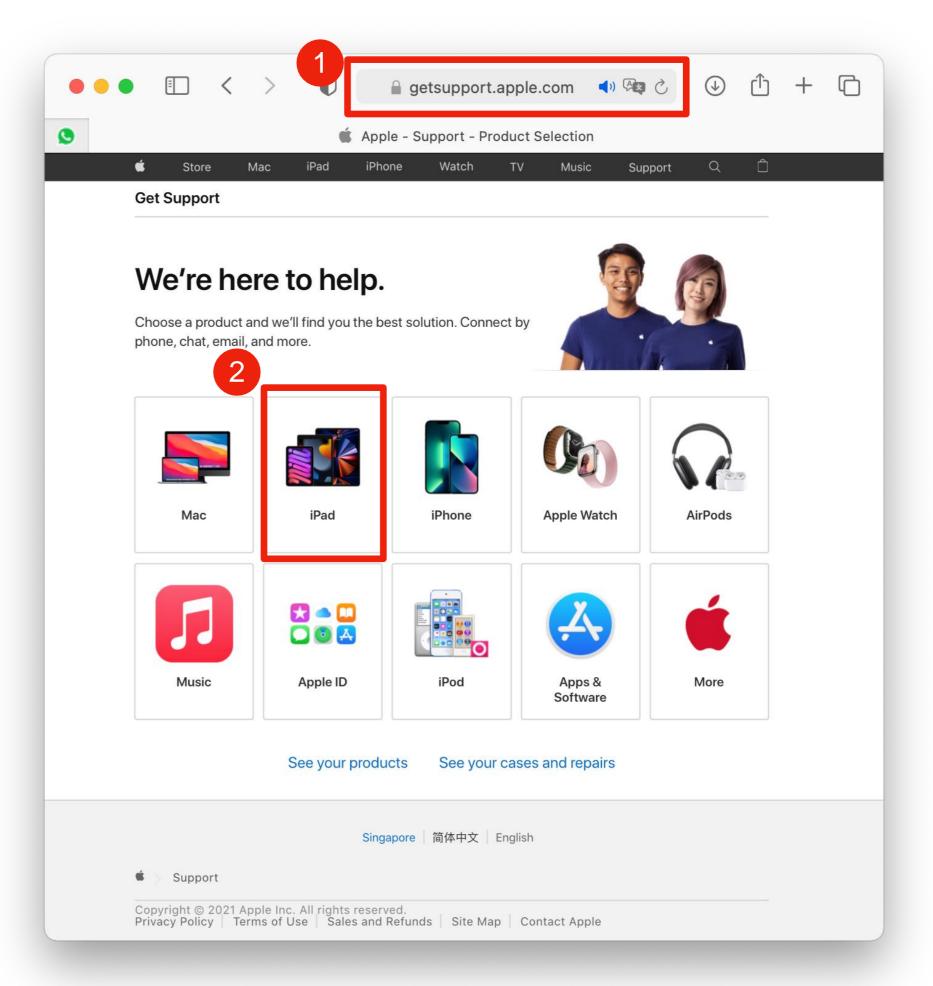

## Apple getSupport Guide

For MOE PLD

- 1. Visit <a href="https://getsupport.apple.com">https://getsupport.apple.com</a>.
- 2. Select iPad from the product list. Apple Pencil support is also arranged under iPad.