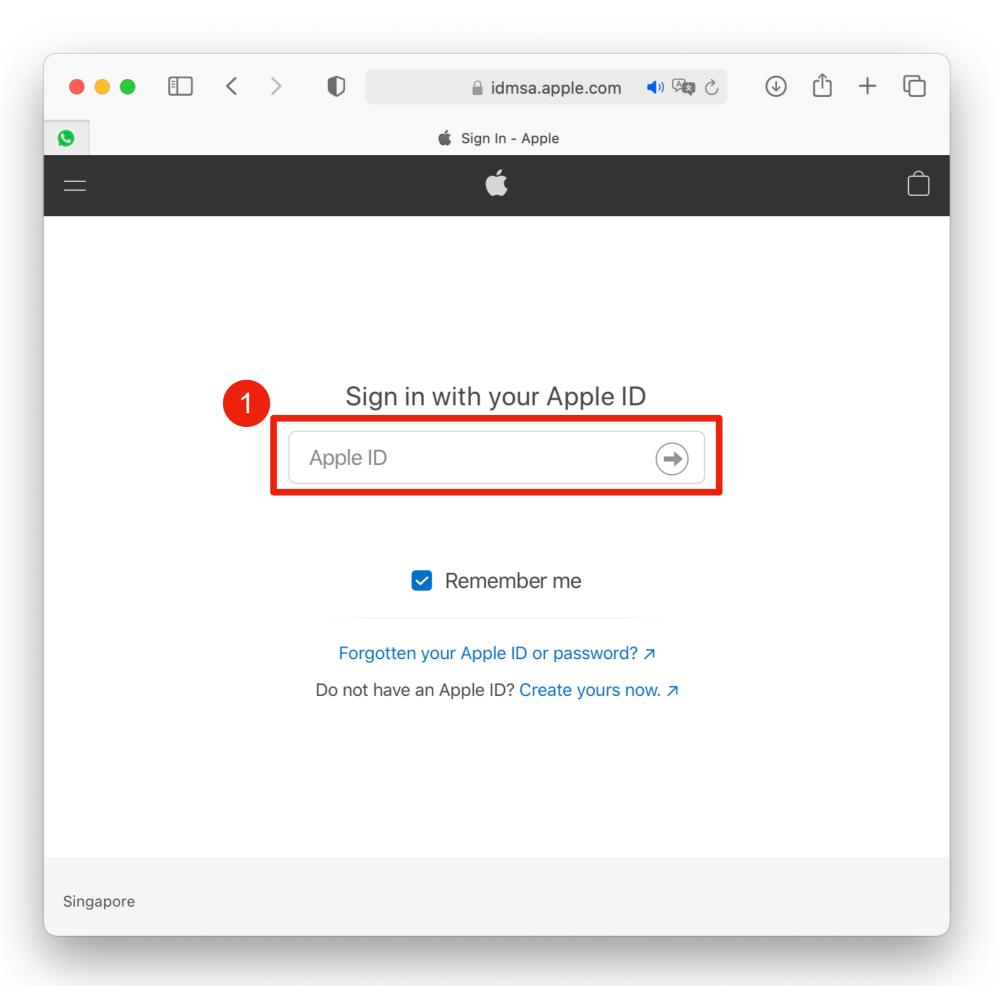

1. Select "Repair & Physical Damage".

1. Select the symptom for your device issue.

 Select "Bring in for Repair" to arrange a visit to Apple Service Centre.

1. Type in your Apple ID.

 Type in the password of your Apple ID to login.