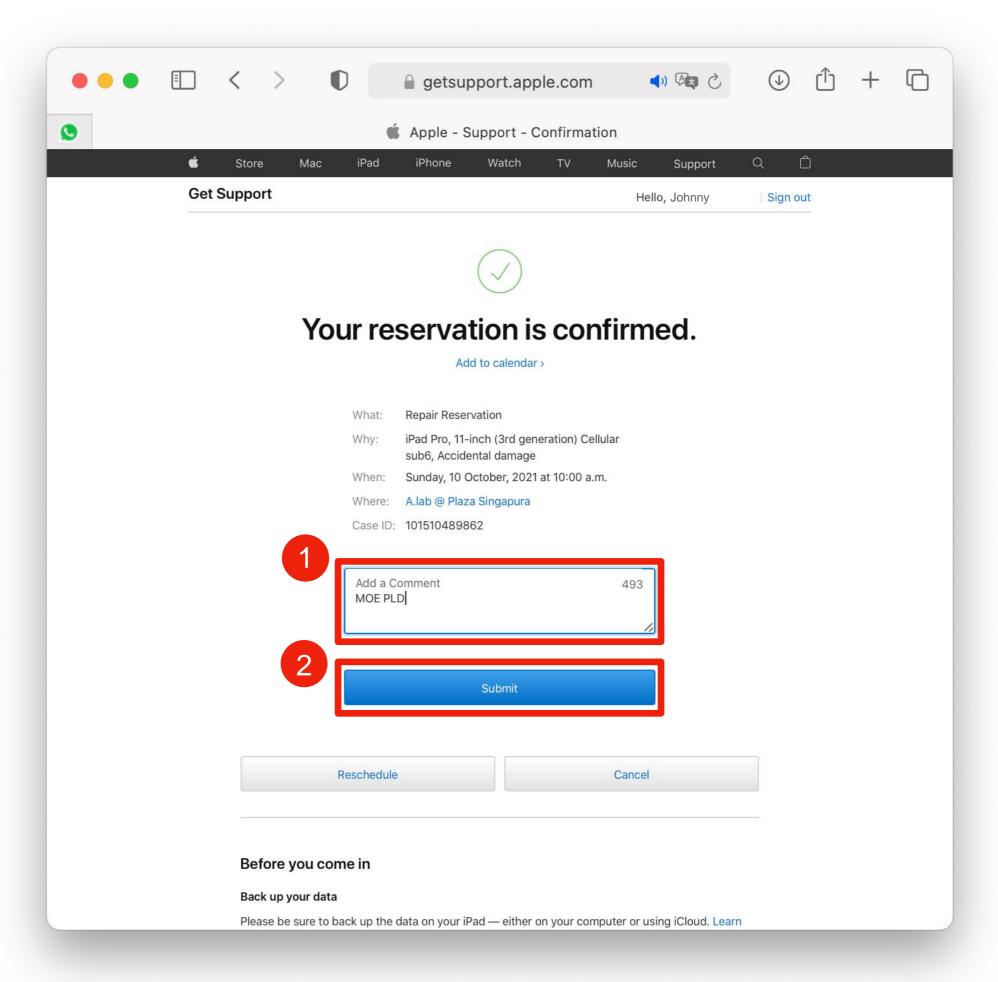

- In Comment box, type in "MOE PLD".
- 2. Click "Submit".

1. Back up the data on your device prior to the appointment. Information on steps to backing up your data is available through a link on the page.