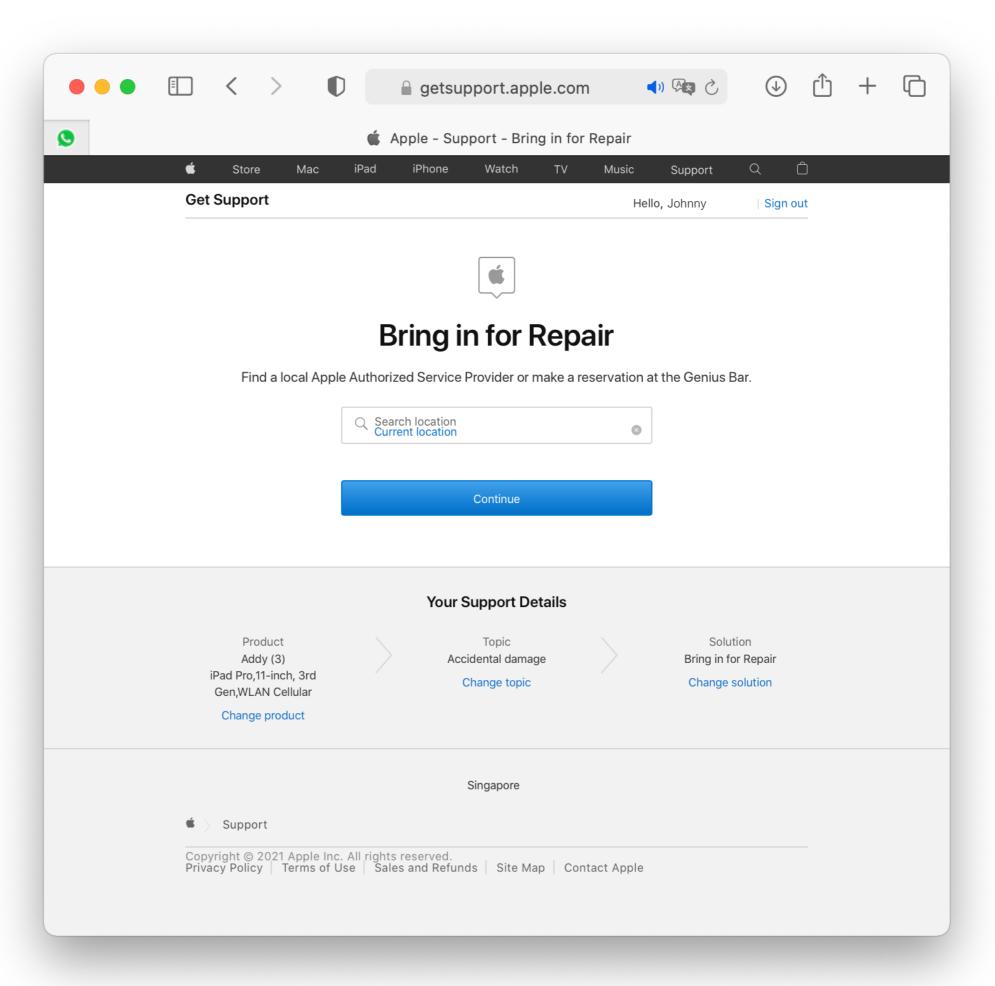

 Click "Continue" to list the Apple Service Centres near you. Alternatively you may type in your address/ postcode to find Apple Service Centres close to your location.

- Select the Apple Service Centre you wish to visit.
- 2. In the pop window, select the date and the time you wish to visit to book an appointment.