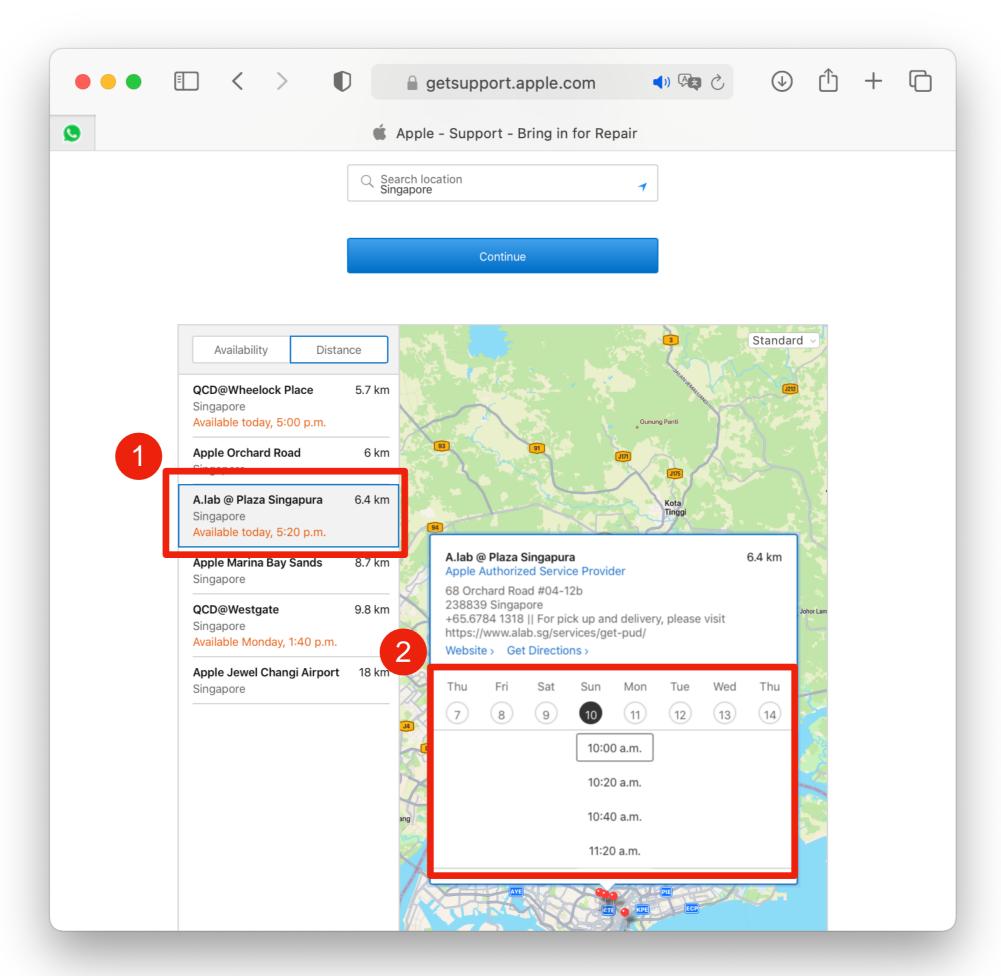

 Click "Continue" to list the Apple Service Centres near you. Alternatively you may type in your address/ postcode to find Apple Service Centres close to your location.

- Select the Apple Service Centre you wish to visit.
- 2. In the pop window, select the date and the time you wish to visit to book an appointment.