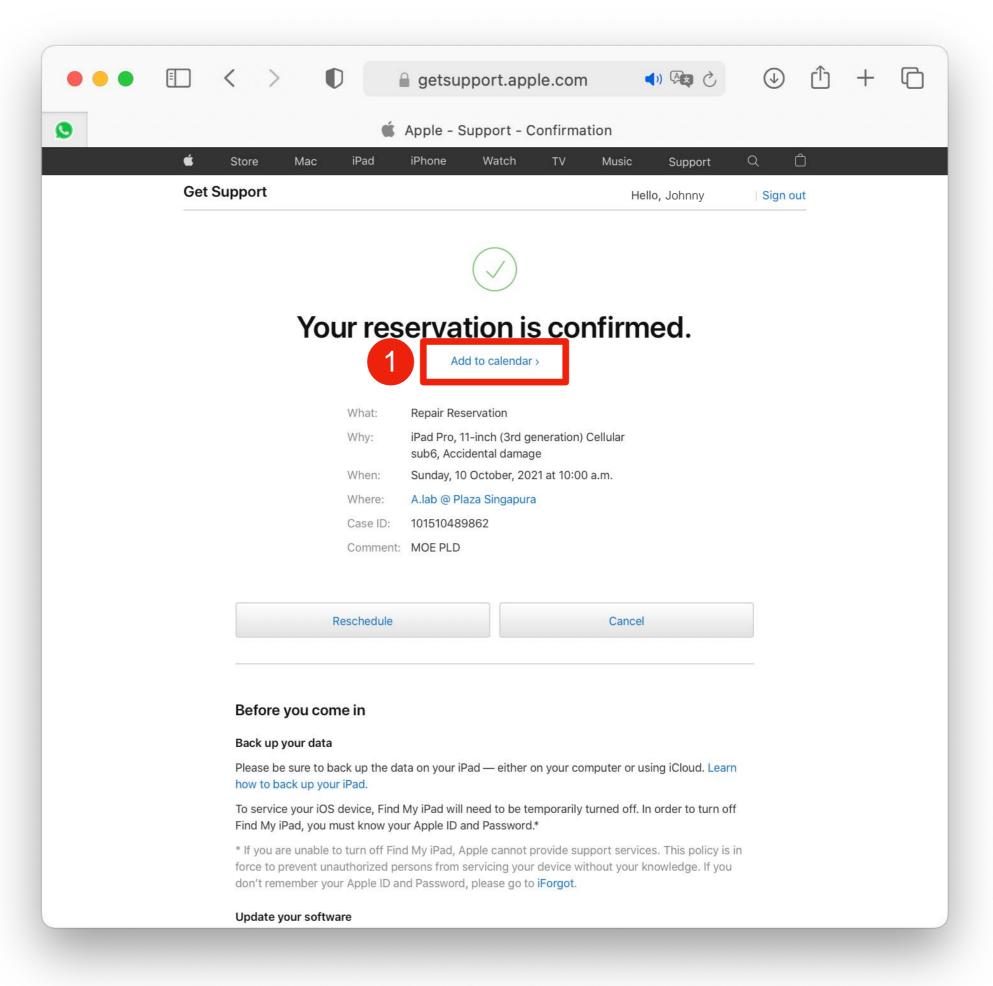

 You may also send the appointment details to your calendar by clicking "Add to calendar".

 Appointment confirmation email will be sent once booking is confirmed.

Manage my reservations >

## Your appointment details

Case ID: 101510489862

Sunday, 10 October, 10:00 a.m.

A.lab @ Plaza Singapura
68 Orchard Road #04-12b, Singapore
+65.6784 1318 II For pick up and delivery,
please visit https://www.alab.sg/services/get-pud/