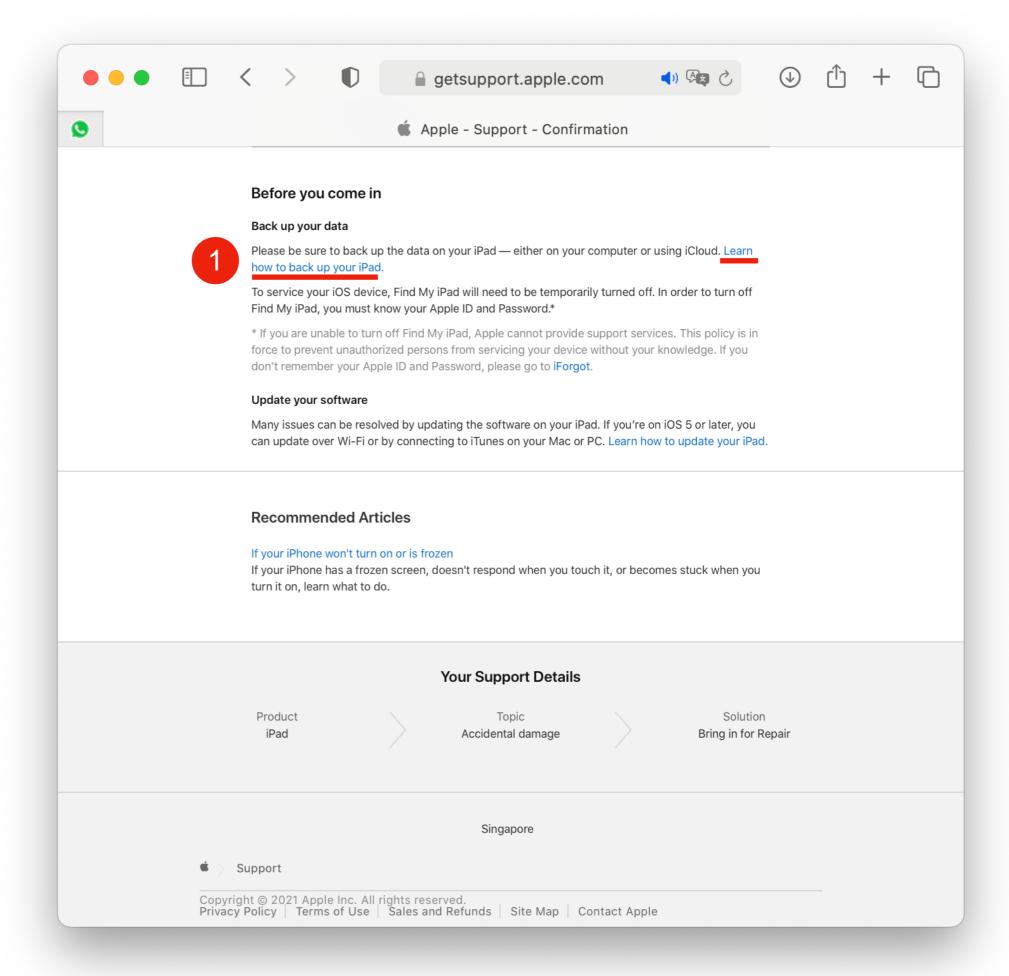

- In Comment box, type in "MOE PLD".
- 2. Click "Submit".

1. Back up the data on your device prior to the appointment. Information on steps to backing up your data is available through a link on the page.