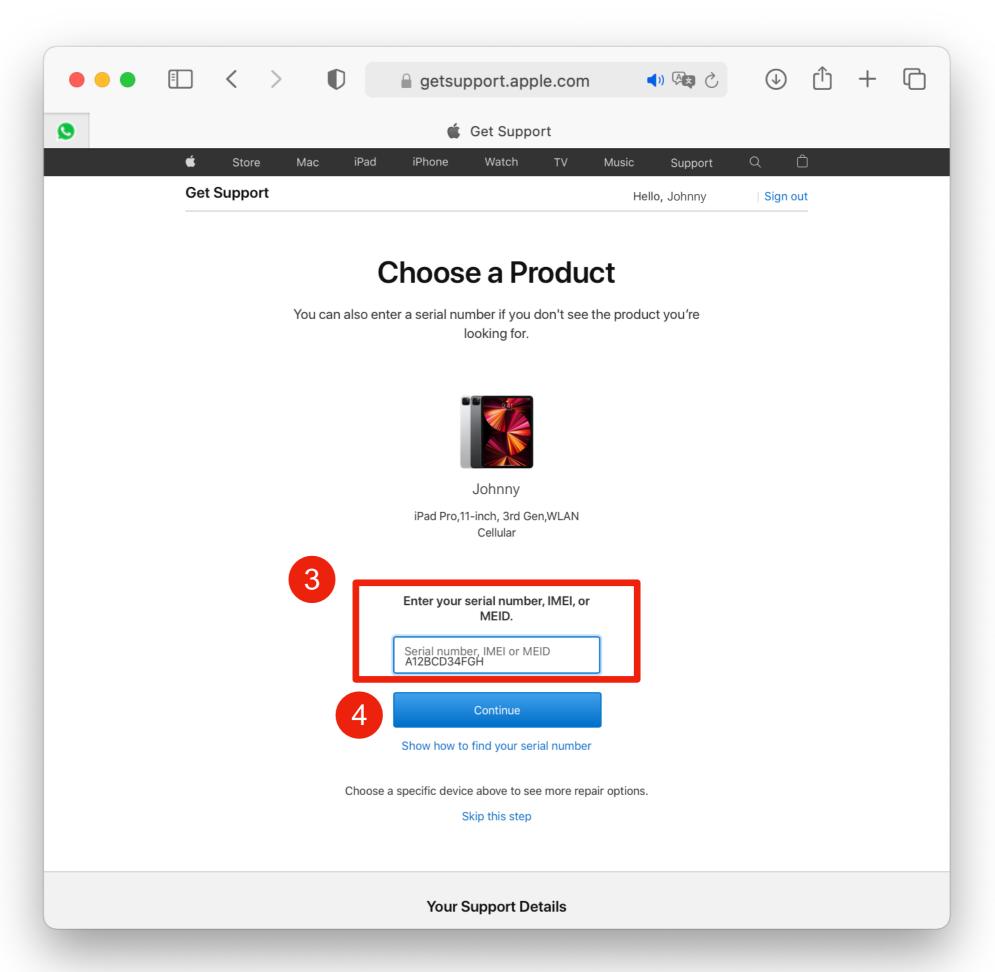

- Once logged in, it will list
   Apple devices tagged to your
   Apple ID.
- 2. Select the PLD device you need to arrange for repair.
- 3. System will auto identify the serial number of the device selected. If you are unable to find the device in the list, type in the serial number.
- 4. Click "Continue".