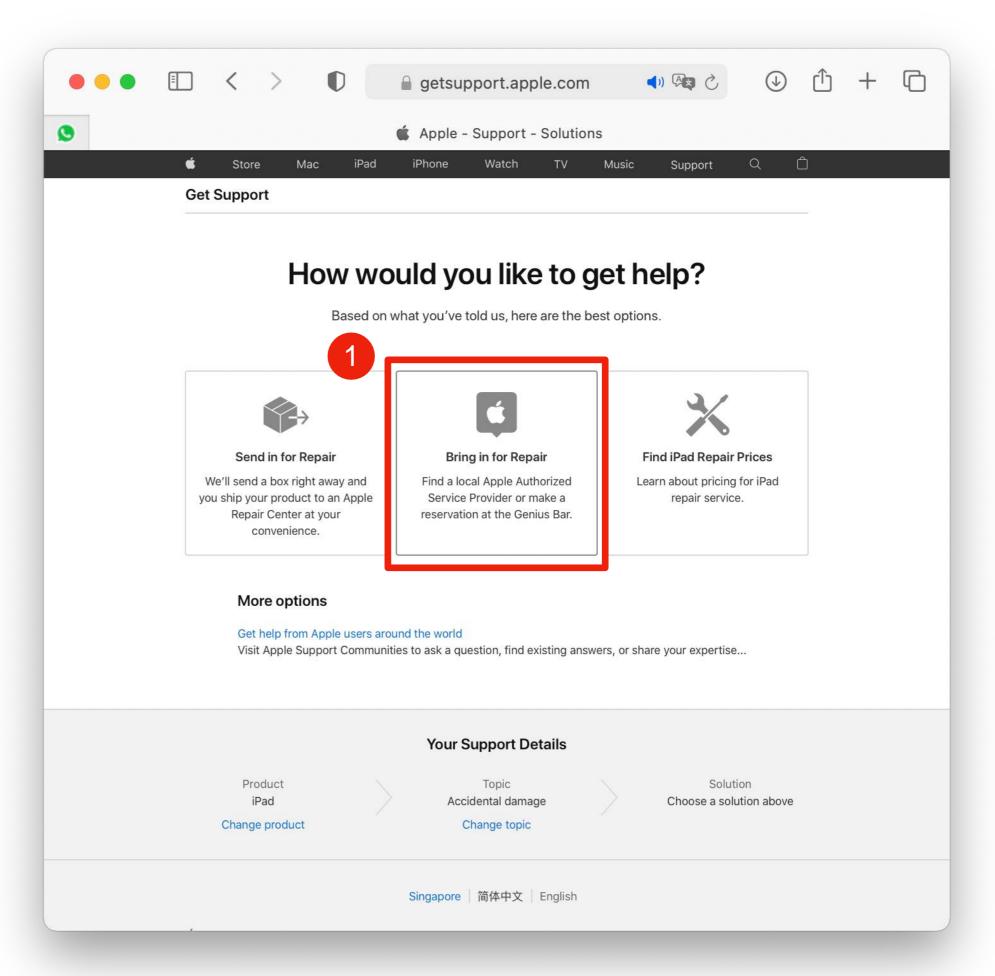

1. Select "Repair & Physical Damage".

1. Select the symptom for your device issue.

 Select "Bring in for Repair" to arrange a visit to Apple Service Centre.

1. Type in your Apple ID.

 Type in the password of your Apple ID to login.