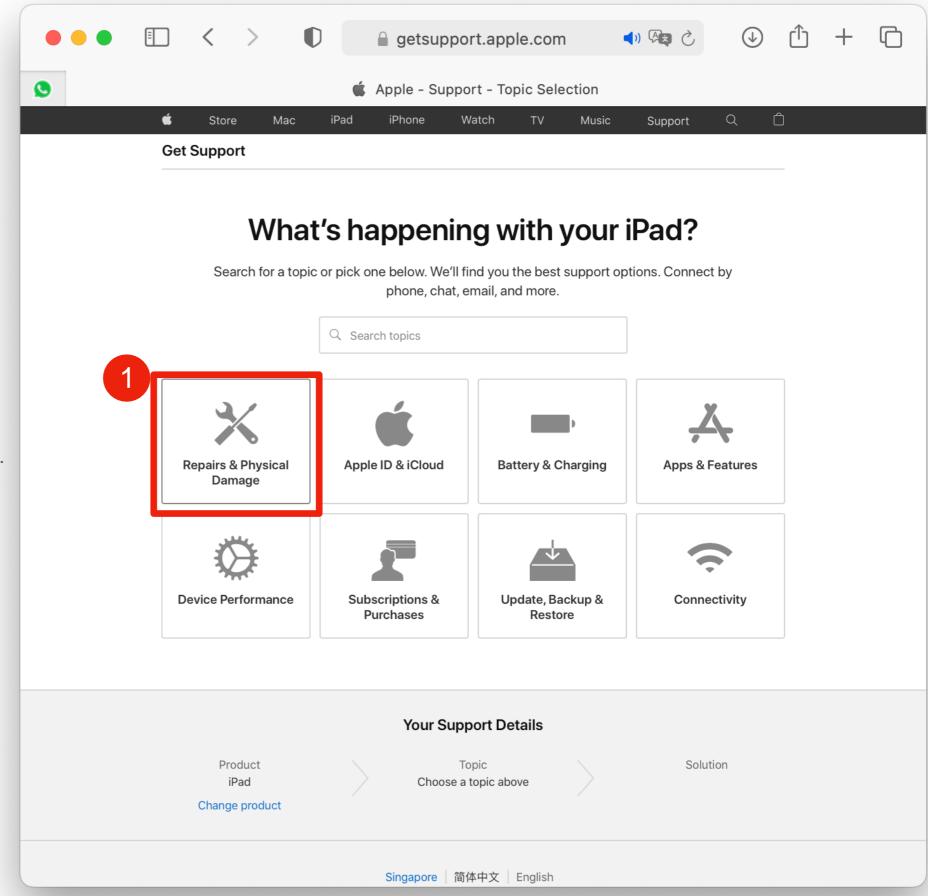

1. Select "Repair & Physical Damage".

1. Select the symptom for your device issue.

 Select "Bring in for Repair" to arrange a visit to Apple Service Centre.

1. Type in your Apple ID.

 Type in the password of your Apple ID to login.