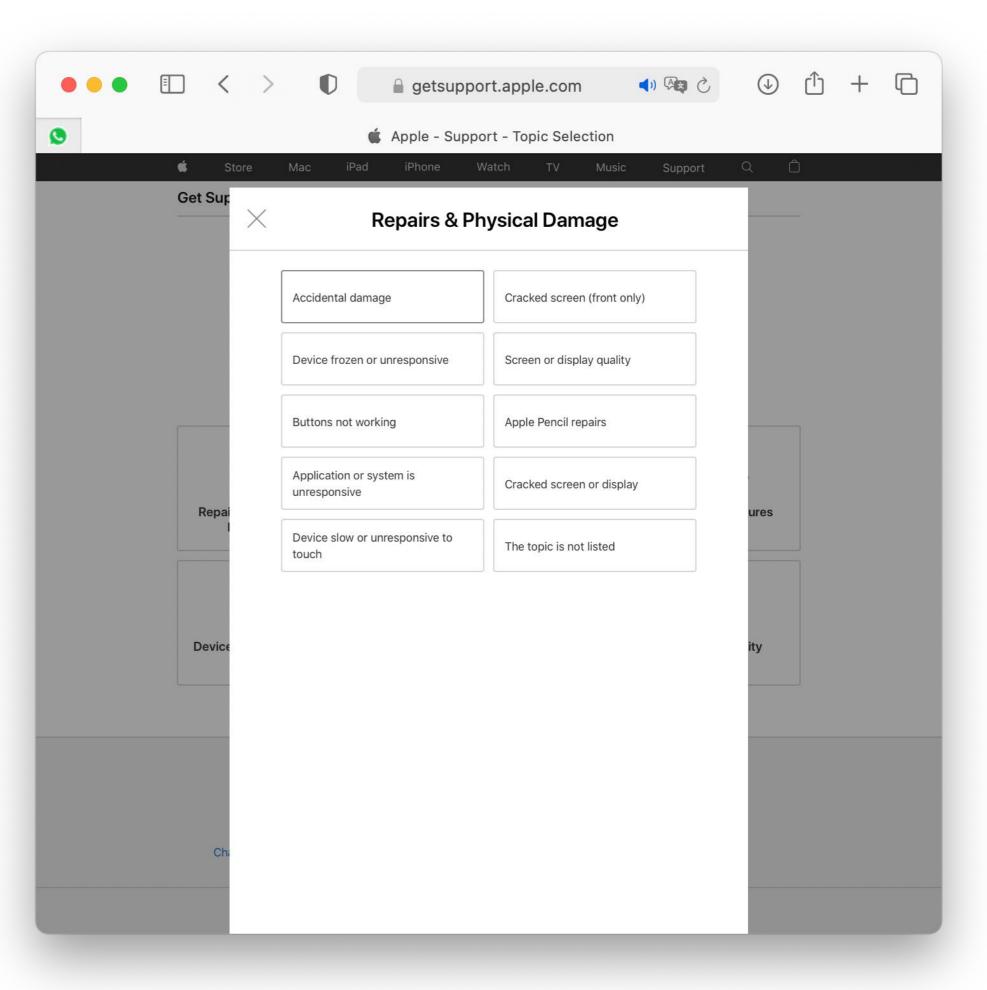

1. Select "Repair & Physical Damage".

1. Select the symptom for your device issue.

 Select "Bring in for Repair" to arrange a visit to Apple Service Centre.

1. Type in your Apple ID.

 Type in the password of your Apple ID to login.